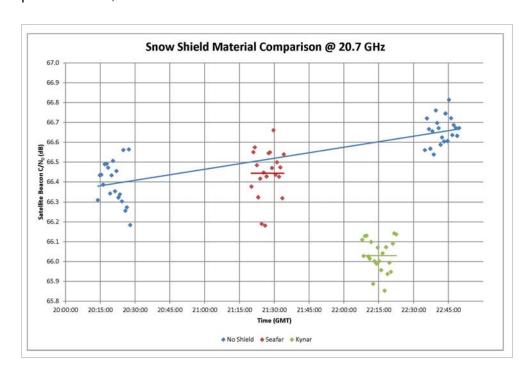

STM D3786**

Weight: (typical) 250 grams/square meter = 7.5 oz/square inch

Maximum Breaking Strength: 1500/1600 N/5cm = 171/183 lbs/square inch

#### **ASTM D - 1682**

Nominal Thickness: 19mm

Thread Count, Warp/Weft per cm: 25/28

Air Permeability: 0

#### STRENGTH CHARACTERISTICS

Water Column (mm): 2000 (2.81 PSI)

#### WARRANTY

10 Year standard use warranty per SEFAR

#### **CHEMICAL CHARACTERISTICS**

Permanently UV-resistant and color fast, weather-proof, dirt- and water repellent, no absorption of moisture and resistant to salt spray.

Do not use solvent-based cleaning agents, including but not limited to those containing MEK toluene, THF, MIBK butyl acetate, ethyl acetate, acetone.

### **TEMPERTATURE CHARACTERISTICS**

Range: -60°C to 90°C

Non Flammable per ASTM E84, Class A