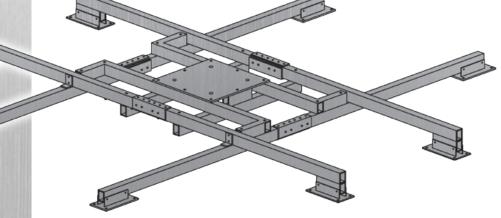

**Model:** AFC HD (Penetrating)

**Type:** Penetrating Mount System

3.7M to 5.0M+ Antennas

Baird is the world's leading antenna mounting systems manufacturer. Baird designs, tests and manufactures mounting systems for every antenna offered in the world today. In the most demanding situations and conditions on earth, Baird is **Underneath It All.** 

Baird AFC Series mounts are used with all major brands of satellite antennas from 3.7M to 5.0M+, towers and monopoles for other applications.

| PRODUCT INFORMATION                         |                                                                                                        |  |  |
|---------------------------------------------|--------------------------------------------------------------------------------------------------------|--|--|
| Application:                                | Roof-Top or Ground                                                                                     |  |  |
| Type:                                       | Penetrating, Flat Surface                                                                              |  |  |
| Uses:                                       | Satellite 3.7M to 5.0M+<br>Towers<br>Other Applications                                                |  |  |
| Footprint:                                  | 16.0' x 16.0' = 256 sq ft                                                                              |  |  |
| Finish:                                     | Hot Dip Galvanized                                                                                     |  |  |
| Available Options:                          | 1 Tray Per Leg<br>2 Trays Per Leg<br>3 Trays Per Leg<br>4 Trays Per Leg<br>Penetrating Feet (No Trays) |  |  |
| Satellite Mast Sizes:                       | Antenna kingpost or pedestal is mounted directly to AFC Base                                           |  |  |
| Wireless / Other<br>Application Mast Sizes: | Tower or monopole is mounted directly to AFC Base                                                      |  |  |
| Ballast:                                    | Not Required                                                                                           |  |  |
| Shipping:                                   | Freight<br>2 Shipping Pallets per Mount                                                                |  |  |
| Warranty:                                   | 10 Year Product Warranty                                                                               |  |  |