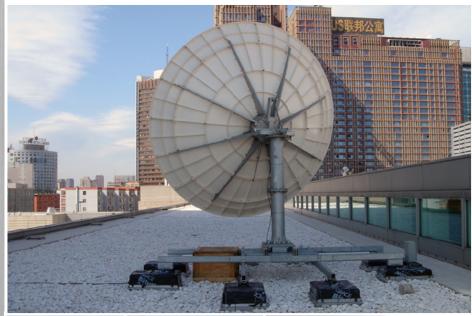

**Model:** AFC HD (Penetrating)

**Type:** Penetrating Mount System

3.7M to 5.0M+ Antennas

Baird is the world's leading antenna mounting systems manufacturer. Baird designs, tests and manufactures mounting systems for every antenna offered in the world today. In the most demanding situations and conditions on earth, Baird is **Underneath It All.** 

Baird AFC Series mounts are used with all major brands of satellite antennas from 3.7M to 5.0M+, towers and monopoles for other applications.

| PRODUCT INFORMATION                         |                                                                                                        |  |  |
|---------------------------------------------|--------------------------------------------------------------------------------------------------------|--|--|
| Application:                                | Roof-Top or Ground                                                                                     |  |  |
| Type:                                       | Penetrating, Flat Surface                                                                              |  |  |
| Uses:                                       | Satellite 3.7M to 5.0M+<br>Towers<br>Other Applications                                                |  |  |
| Footprint:                                  | 16.0' x 16.0' = 256 sq ft                                                                              |  |  |
| Finish:                                     | Hot Dip Galvanized                                                                                     |  |  |
| Available Options:                          | 1 Tray Per Leg<br>2 Trays Per Leg<br>3 Trays Per Leg<br>4 Trays Per Leg<br>Penetrating Feet (No Trays) |  |  |
| Satellite Mast Sizes:                       | Antenna kingpost or pedestal is mounted directly to AFC Base                                           |  |  |
| Wireless / Other<br>Application Mast Sizes: | Tower or monopole is mounted directly to AFC Base                                                      |  |  |
| Ballast:                                    | Not Required                                                                                           |  |  |
| Shipping:                                   | Freight<br>2 Shipping Pallets per Mount                                                                |  |  |
| Warranty:                                   | 10 Year Product Warranty                                                                               |  |  |