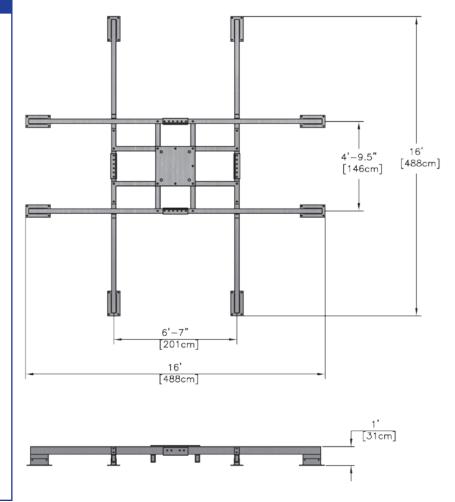

| PRODUCT INFORMATION                         |                                                                                                        |  |  |
|---------------------------------------------|--------------------------------------------------------------------------------------------------------|--|--|
| Application:                                | Roof-Top or Ground                                                                                     |  |  |
| Type:                                       | Penetrating, Flat Surface                                                                              |  |  |
| Uses:                                       | Satellite 3.7M to 5.0M+<br>Towers<br>Other Applications                                                |  |  |
| Footprint:                                  | 16.0' x 16.0' = 256 sq ft                                                                              |  |  |
| Finish:                                     | Hot Dip Galvanized                                                                                     |  |  |
| Available Options:                          | 1 Tray Per Leg<br>2 Trays Per Leg<br>3 Trays Per Leg<br>4 Trays Per Leg<br>Penetrating Feet (No Trays) |  |  |
| Satellite Mast Sizes:                       | Antenna kingpost or pedestal is mounted directly to AFC Base                                           |  |  |
| Wireless / Other<br>Application Mast Sizes: | Tower or monopole is mounted directly to AFC Base                                                      |  |  |
| Ballast:                                    | Not Required                                                                                           |  |  |
| Shipping:                                   | Freight<br>2 Shipping Pallets per Mount                                                                |  |  |
| Warranty:                                   | 10 Year Product Warranty                                                                               |  |  |