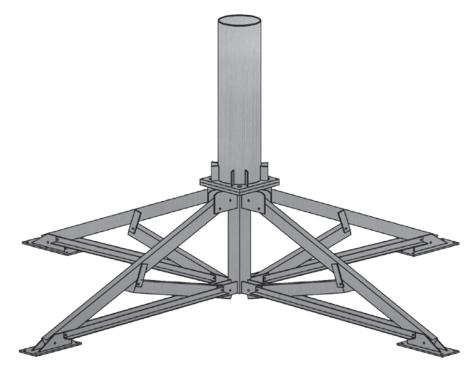

# Model:PXL-2 EHD (Penetrating)Type:Penetrating Mount System3.0M to 4.0M Antennas

Baird is the world's leading antenna mounting systems manufacturer. Baird designs, tests and manufactures mounting systems for every antenna offered in the world today. In the most demanding situations and conditions on earth, Baird is **Underneath It All.** 

## Warranty

• Your mount is backed by Baird's industry leading...**10 year warranty!** 

The PXL-2 EHD is a durable mounting system used with all major brands of satellite antennas from 3.0M to 4.0M, wireless products and other applications.

# **PRODUCT INFORMATION**

| Application:                                | Roof-Top or Ground                                                                     |
|---------------------------------------------|----------------------------------------------------------------------------------------|
| Туре:                                       | Penetrating, Flat Surface                                                              |
| Uses:                                       | Satellite 3.0M to 4.0M<br>Other Applications                                           |
| Footprint:                                  | 12.4' x 12.4' = 153.8 sq ft                                                            |
| Finish:                                     | Hot Dip Galvanized                                                                     |
| Available Options:                          | 3 Trays Per Leg<br>4 Trays Per Leg<br>Penetrating Feet (No Trays)                      |
| Satellite Mast Sizes:                       | 5.50" O.D. to 10.75" O.D.<br>2.5' Mast to 5.5' Mast<br>(Mount Height = 5.75' to 8.75') |
| Wireless / Other<br>Application Mast Sizes: | 4.50" O.D. to 10.75" O.D.<br>3.0' to 17.0' Height<br>(Mount Height = 6.25' to 20.25')  |
| Ballast:                                    | Not Required                                                                           |
| Shipping:                                   | Freight<br>Pallet or Crate                                                             |
| Warranty:                                   | 10 Year Product Warranty                                                               |
|                                             |                                                                                        |