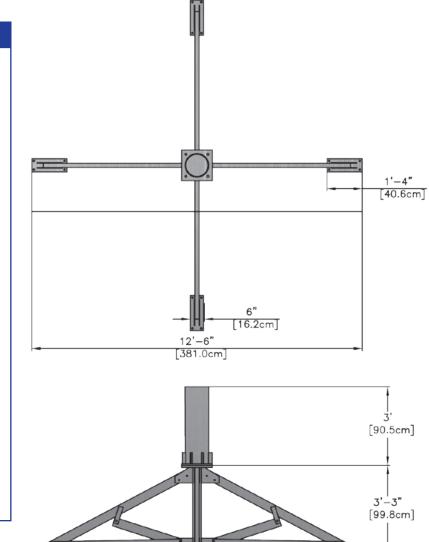

# **PRODUCT INFORMATION**

| Application:                                | Roof-Top or Ground                                                                     |
|---------------------------------------------|----------------------------------------------------------------------------------------|
| Туре:                                       | Penetrating, Flat Surface                                                              |
| Uses:                                       | Satellite 3.0M to 4.0M<br>Other Applications                                           |
| Footprint:                                  | 12.4' x 12.4' = 153.8 sq ft                                                            |
| Finish:                                     | Hot Dip Galvanized                                                                     |
| Available Options:                          | 3 Trays Per Leg<br>4 Trays Per Leg<br>Penetrating Feet (No Trays)                      |
| Satellite Mast Sizes:                       | 5.50" O.D. to 10.75" O.D.<br>2.5' Mast to 5.5' Mast<br>(Mount Height = 5.75' to 8.75') |
| Wireless / Other<br>Application Mast Sizes: | 4.50" O.D. to 10.75" O.D.<br>3.0' to 17.0' Height<br>(Mount Height = 6.25' to 20.25')  |
| Ballast:                                    | Not Required                                                                           |
| Shipping:                                   | Freight<br>Pallet or Crate                                                             |
| Warranty:                                   | 10 Year Product Warranty                                                               |
|                                             |                                                                                        |