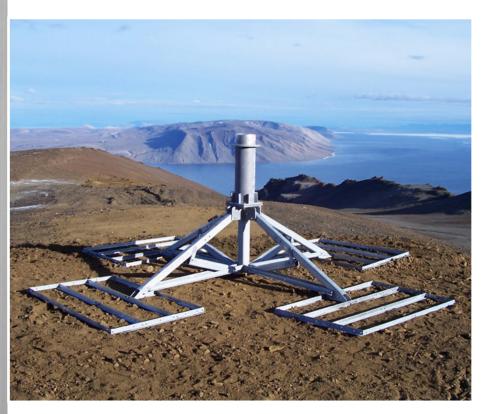

# Model:PXL-2 EHD (Penetrating)Type:Penetrating Mount System3.0M to 4.0M Antennas

Baird is the world's leading antenna mounting systems manufacturer. Baird designs, tests and manufactures mounting systems for every antenna offered in the world today. In the most demanding situations and conditions on earth, Baird is **Underneath It All.** 

## Warranty

• Your mount is backed by Baird's industry leading...**10 year warranty!** 

The PXL-2 EHD is a durable mounting system used with all major brands of satellite antennas from 3.0M to 4.0M, wireless products and other applications.

# **PRODUCT INFORMATION**

| Application:                                | Roof-Top or Ground                                                                     |
|---------------------------------------------|----------------------------------------------------------------------------------------|
| Туре:                                       | Penetrating, Flat Surface                                                              |
| Uses:                                       | Satellite 3.0M to 4.0M<br>Other Applications                                           |
| Footprint:                                  | 12.4' x 12.4' = 153.8 sq ft                                                            |
| Finish:                                     | Hot Dip Galvanized                                                                     |
| Available Options:                          | 3 Trays Per Leg<br>4 Trays Per Leg<br>Penetrating Feet (No Trays)                      |
| Satellite Mast Sizes:                       | 5.50" O.D. to 10.75" O.D.<br>2.5' Mast to 5.5' Mast<br>(Mount Height = 5.75' to 8.75') |
| Wireless / Other<br>Application Mast Sizes: | 4.50" O.D. to 10.75" O.D.<br>3.0' to 17.0' Height<br>(Mount Height = 6.25' to 20.25')  |
| Ballast:                                    | Not Required                                                                           |
| Shipping:                                   | Freight<br>Pallet or Crate                                                             |
| Warranty:                                   | 10 Year Product Warranty                                                               |
|                                             |                                                                                        |